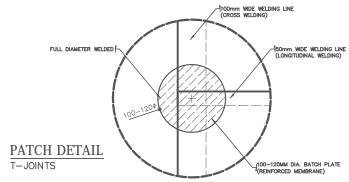

## PRE-WELDED DROP-IN PANEL (EXEMPLARY)

| OI | BITUMAT COMPANY  P.O. Box 7487 Dammam 31462 Kingdom of Saudi Arabia | LIMITED |
|----|---------------------------------------------------------------------|---------|
|    | 1.0. Box 7407, Barrinain 01402, Ringdom of Gadar Rabia              |         |
|    | Tel. No. (+966-13) 8121210 / 8121213                                |         |
|    | Fax No. (+966-13) 8121190                                           |         |
|    | Google Earth Address: 2608 34327-6935                               |         |