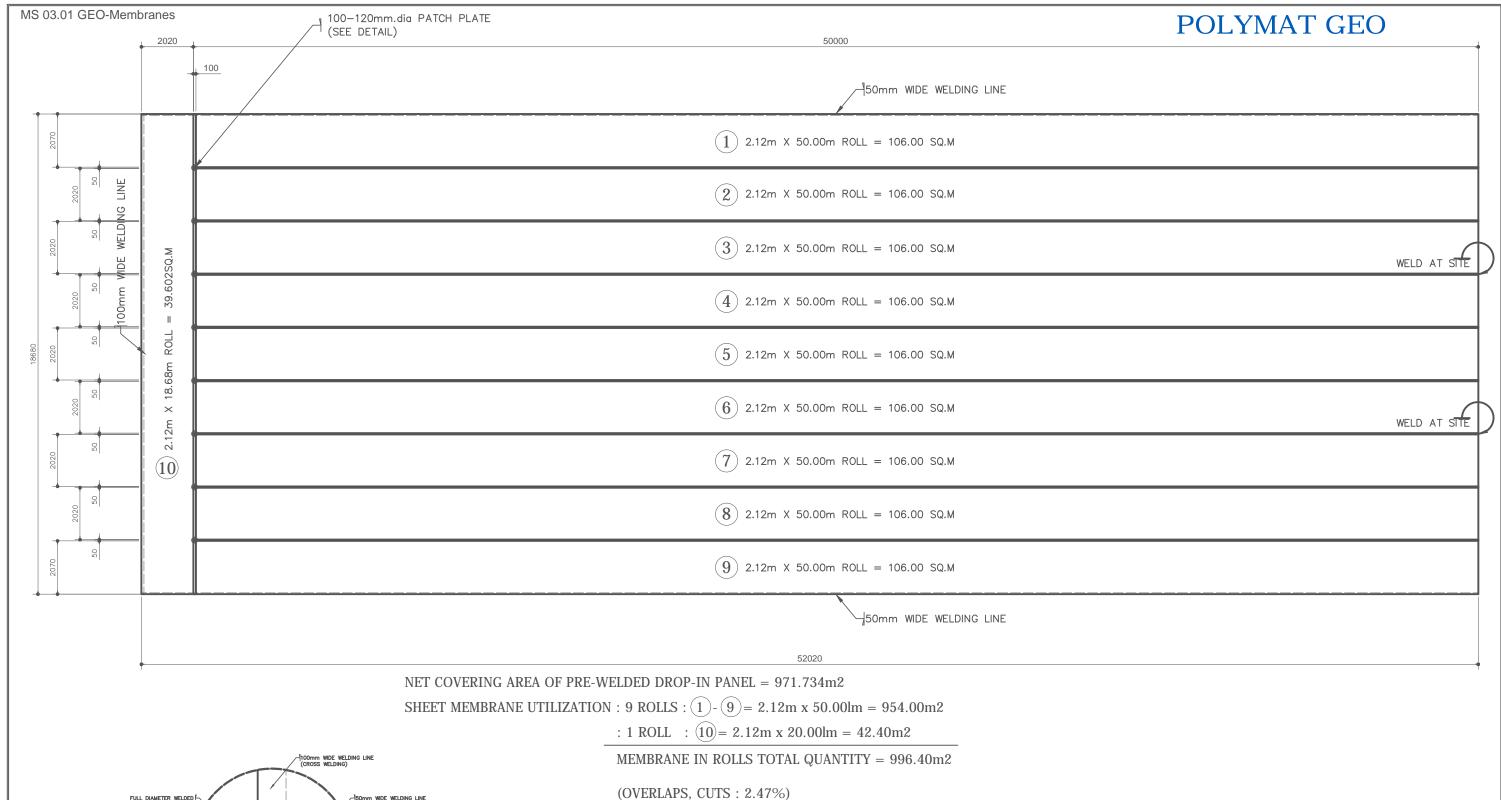

## PRE-WELDED DROP-IN PANEL (EXEMPLARY)

| OI | BITUMAT COMPANY  P.O. Box 7487 Dammam 31462 Kingdom of Saudi Arabia | LIMITED |
|----|---------------------------------------------------------------------|---------|
|    | 1.0. Box 7407, Barrinain 01402, Ringdom of Gadar Rabia              |         |
|    | Tel. No. (+966-13) 8121210 / 8121213                                |         |
|    | Fax No. (+966-13) 8121190                                           |         |
|    | Google Earth Address: 2608 34327-6935                               |         |